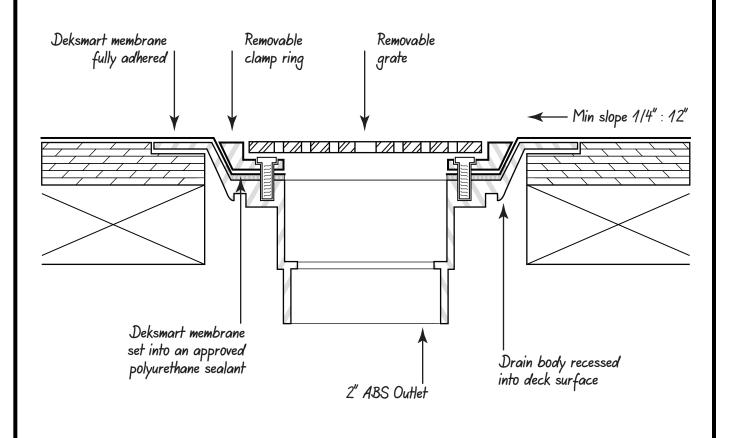

## **Drain Detail**

WDD-1 Deck Drain

## Notes:

- Installation to be completed in accordance with Deksmart Vinyl Products specification.
- Minimum slope 3/16":12" away from structure.
- Plywood substrates to be a minimum 5/8" T&G. Plywood joints to be blocked from below.
- Any dimensions shown are approximate. Do not scale drawings.
- As a supplier of finished product only, Deksmart Vinyl Products Ltd does not assume responsibility for errors in engineering, dimensions, or design. The architect, contractor or owner's representative must verify all suitability details.